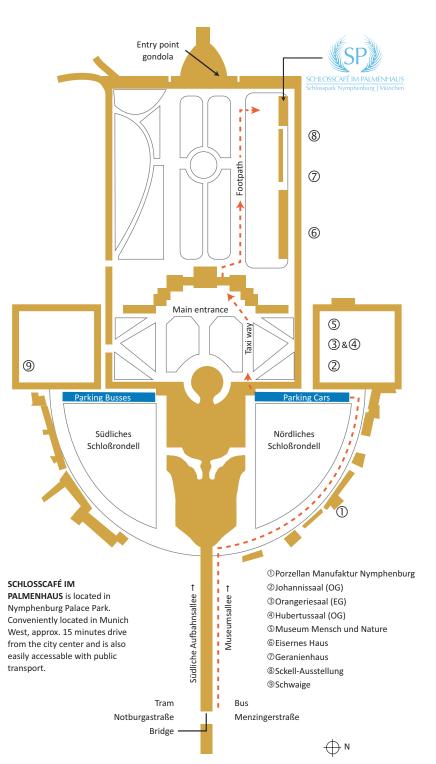

## Arriving by car

- I. Coming from the main train station, take "Arnulfstraße" out of town to "Romanplatz" and follow "Notburgastraße" to the right to the canal bridge. On this turn left into the "Nördliche Auffahrtsallee".
- II. Coming over the "Mittlerer Ring", stay in the direction of the Stuttgart Autobahn and take the "Wintrichring" untilyoureach "Menzinger Straße". You stay on the Menzinger Straße until you reach the "Nördliche Auffahrtsallee", where you turn right into the "Nördliches Schlossrondell".

There are car parking spaces in the north and south of the palace, for <u>buses only</u> in the south of the palace.

When using the route planner (e.g. google), please enter "Schloss Nymphenburg, Nördliches Schlossrondell" as the destination address for your journey.

You can then access us on foot via the main entrance to the castle park, in front of it on the right-hand side in the direction of view.

This access remains open for evening events until approx. 30 minutes after the end of your event — beyond the regular park opening hours.

## Arrival by taxi

According to the marking right up to the main lock. Walk from this point to the palm house about 3-5 minutes. When ordering a taxi, please allow a journey time of 15-25 minutes, based on experience.

From the "Schloss Nymphenburg" stop, take the **footpath** at Nördliche Auffahrtsallee, pass the right main entrance at the castle and follow the right park path to the 28th chestnut tree.

The SCHLOSSCAFÉ IM PALMENHAUS is now **on your right.** 